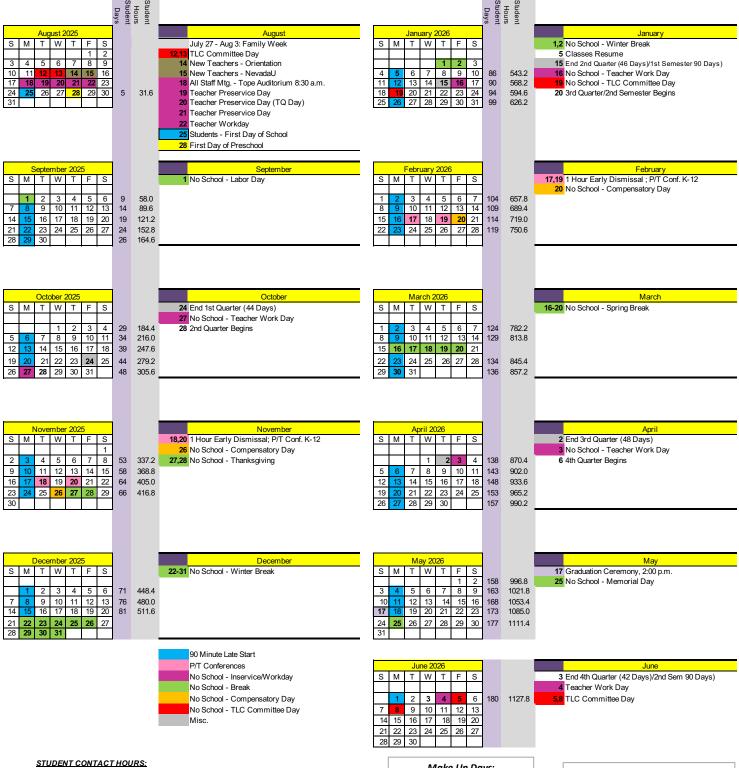

## Nevada Community School District 2025-2026 School Calendar

Regular school day = 7 hours, 10 minutes

Minus Lunch: 30 minutes

Regular day towards state hours = 6 hours, 40 minutes (6.6 Hours)

District Calendar based on student hours (State Minimum = 1080)

## Make Up Days:

Make up days will be June 4-5 Any additional make up days will be per the discretion of the Board.

Minimum Student Hours: 1,080 IDoE: Seniors are required to complete 1,050 hours.